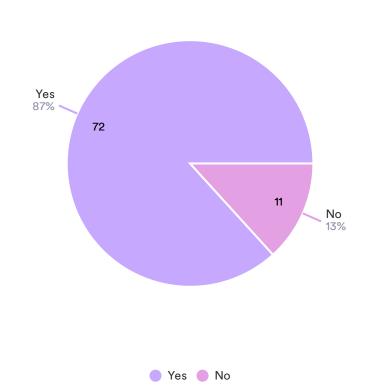

#### Q5. - Section 5.1 - Are you happy with the existing arrangements used to determine 'Local Connections' in respect of affordable housing being retained?

83 Responses- 21 Empty

Q6. - Section 5.1 - Policy KMLD3 - Do you agree that where agricultural occupancy restrictions have been placed on new homes in the countryside, that these should be permanent?

89 Responses- 15 Empty