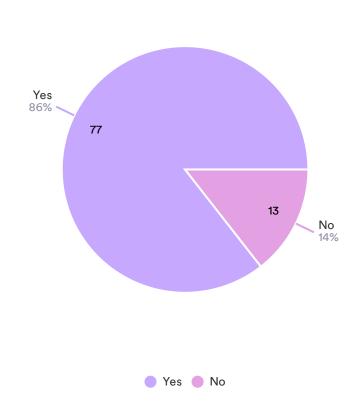

Please see ancillary document itemising the remaining 7 qualitative responses received.

Q4. Section 5.1 - Policy KMLD2 - Do you agree that the number of homes with 4 or more bedrooms proposed in future planning Applications needs to be controlled to enable smaller houses instead, in the way that is proposed within the draft Plan?

90 Responses- 14 Empty