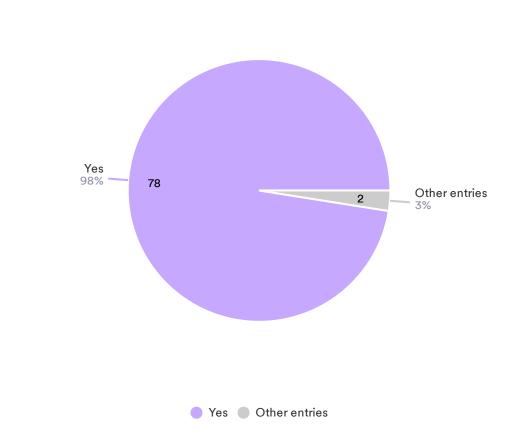

#### Q13. - Section 5.3 - Policy KMLD9 - Do you agree with the policy on Dark Skies

80 Responses- 24 Empty

Please see ancillary document itemising the remaining 2 qualitative responses received.

Q14 - Section 5.3 - Policy KMLD10 - Do you have any input you would like to make about Environmental Biodiversity?