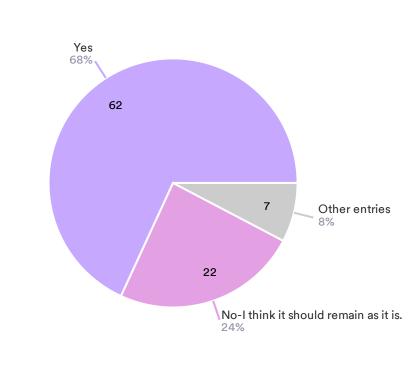

Q2. Section 4 -Do you think that the 'Vision' and 'Objectives' reflect the type of community we want?

Please see ancillary document itemising the remaining 9 qualitative responses received.

• Yes • No-I think it should remain as it is. • Other entries