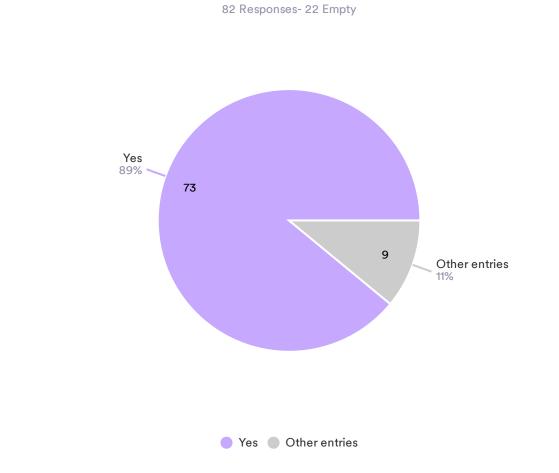

#### Q9. - Section 5.2 - Policy KMLD6 - If you live within the proposed Church Street Area of Special Character and Heritage please let us have your comments.

22 Responses- 82 Empty

Please see ancillary document itemising the 22 qualitative responses received.