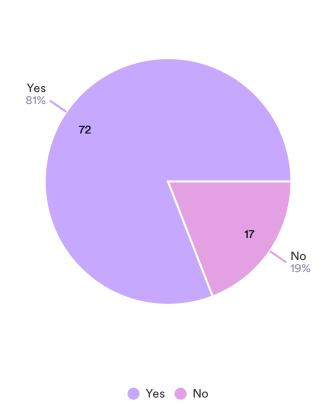

Q2. Section 4 -Do you think that the 'Vision' and 'Objectives' reflect the type of community we want?

Please see ancillary document itemising the remaining 9 qualitative responses received.

• Yes • No-I think it should remain as it is. • Other entries