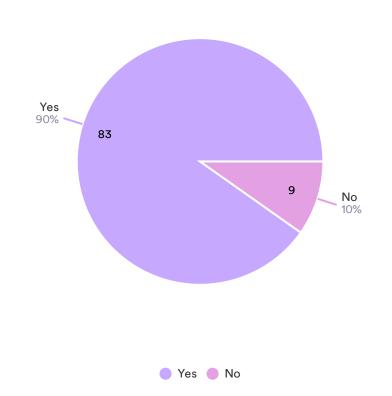

#### Q5. - Section 5.1 - Are you happy with the existing arrangements used to determine 'Local Connections' in respect of affordable housing being retained?

83 Responses- 21 Empty

Q6. - Section 5.1 - Policy KMLD3 - Do you agree that where agricultural occupancy restrictions have been placed on new homes in the countryside, that these should be permanent?